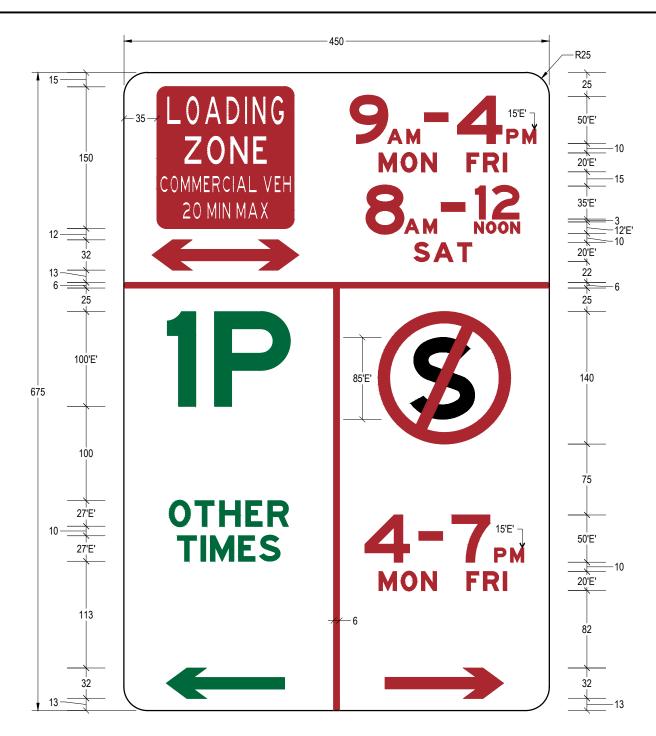

## NOTES:

- 1. ALL SIGN LETTERING TO AS1744.
- 2. REFER TO BRISBANE CITY COUNCIL REFERENCE SPECIFICATION FOR CIVIL ENGINEERING WORKS S154 - TRAFFIC SIGNS AND ROADSIDE FURNITURE FOR SIGN SUBSTRATE MATERIAL AND SHEETING REQUIREMENTS.
- 3. SIGNS TO BE USED ON BRISBANE CITY COUNCIL CONTROLLED ROADS AND TAKE PRECEDENCE OVER THE REQUIREMENTS OF AS1742 AND THE QUEENSLAND MANUAL OF UNIFORM TRAFFIC CONTROL DEVICES (MUTCD).
- 4. REFER BSD-3101 FOR BRISBANE CITY COUNCIL KERBSIDE ALLOCATION SIGN CODES.
- 5. ALL DIMENSIONS IN MILLIMETRES (U.N.O.).

## LEGEND:

RED LEGEND AND ARROW ON WHITE BACKGROUND

GREEN LEGEND AND ARROW ON WHITE BACKGROUND

MON FRI

50'E'

20'E' 10 20'E' 32

127

D